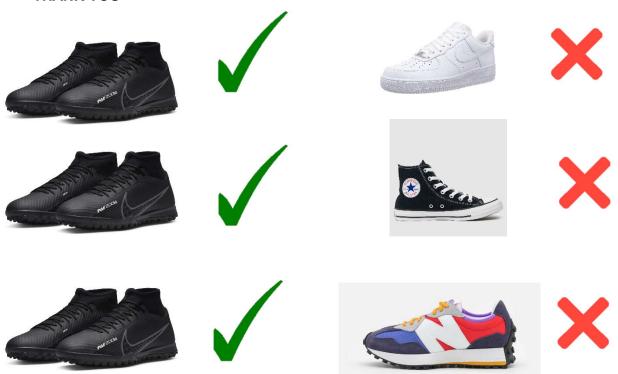

## **Astro Turf Footwear**

The moment has arrived...

PE lessons will commence on the brand new 3G astroturf pitch and MUGA at the PIRI Building on Monday 15<sup>th</sup> January. To access the facilities, students must wear appropriate footwear.

Black astro turf boots with rubber treads are allowed.

Boots with metal studs or blades will not be allowed on the astro turf.

Please adhere to the school's PE uniform policy regarding black trainers for PE.